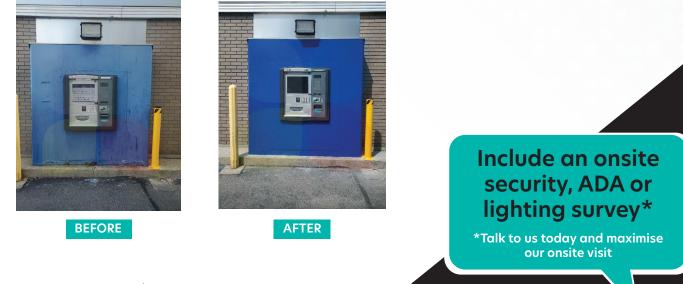

## Onsite ATM Refresh, Repaint & Cleaning Service.

Cennox

Our nationwide field teams provide onsite refresh and repainting services for areas around ATMs. This high impact, transformational attention restores worn and damaged branding, chipped or faded paint and can include repairing shelves, bezels, lighting and fascias where damage has occurred.

### Customized approach

Cennox can build personalized refresh programs to improve areas surrounding the ATM by repainting and repairing damaged or worn spaces. In addition, our onsite visit can also be used to update any out of date branding, decals, survey the site for any compliance or security requirements, even expand our refresh service to surrounding walls, canopy, pavements and green areas.