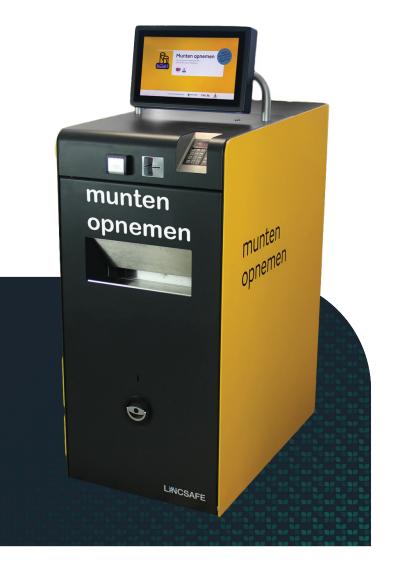

## The LincstationCi

THE LNCSAFE PORTFOLIO | LI200C

The Lincstation **Ci** is a fully automatic Self Service coin roll dispenser machine, developed in-house, where the customer can buy up to 6 different coin rolls. Coins can be purchased by a pin payment. As the Lincstation **Ci** can also be placed in a retail environment, extra attention has been paid to safety in the design, where we used our years of experience of building smart safes.

## Key features of the LincstationCi

- + Free-standing for placement in retail
- Built-in PIN pad, card reader and NFC reader
- + 6 different denominations
- + Built-in 3" printer standard

- + 15.6 inch touchscreen with 'privacy shield'
- + Optional: battery that takes over in case of power failure
- + Color scheme possible in your house style

**DIMENSIONS** 

59.8"(h) x 23"(w) x 38"(d)

WEIGHT

881.8 lbs

Touch screen

Coinroll dispenser

PIN reader

PIN terminal

NFC reader

Printer