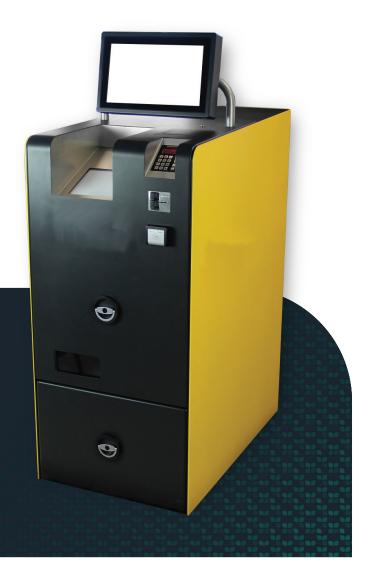

## The LincstationCD

The Lincstation**CD** is a fully automatic self service coin deposit machine developed in-house, where the customer can deposit coins to their own account or to a pre-set charity. The system is equipped with a built-in PIN terminal and POS printer which can print a receipt after every transaction.

## Key features of the LincstationCD

- + Free-standing for placement in retail
- + Built-in PIN pad, card reader and NFC reader
- + Counts up to 500 coins per minute
- + Automatic opening / closing of input hatch
- + Built-in printer as standard

- + Intermediate refund box (ESCROW)
- + 15.6 inch touchscreen with 'privacy shield'
- + Optional: battery that takes over in case of power failure
- + Color scheme possible in your house style

DIMENSIONS

59.8"(h) x 23"(w) x 37.6"(d)

WEIGHT

771.6 lbs

| Touch screen | Coin storage |
|--------------|--------------|
| PIN reader   | PIN terminal |
| NFC reader   | Coin input   |
| Printer      | Coin storage |
|              |              |