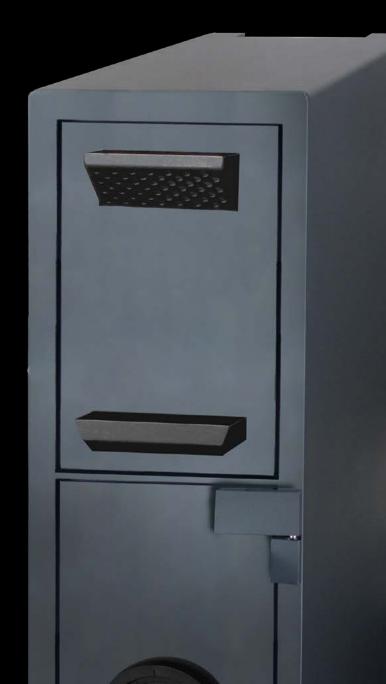

## The DepositMax Sidecar

## THE LNCSAFE PORTFOLIO | LS100C

The **DepositMax Sidecar** sits alongside the **DepositDuo Device**, allowing the additional despot of coins. It works with a certified coin disk and a collection tray.

## The DepositMax Sidecar

THE LNCSAFE PORTFOLIO LS100C

Input Counting speed Tray capacity Size

> Weight Optional

20 coins at once 4 coins per second 5000 coins 31.5" x 7.9" x 23.6" (HxWxD)

44.1 lbs Coin sealbag