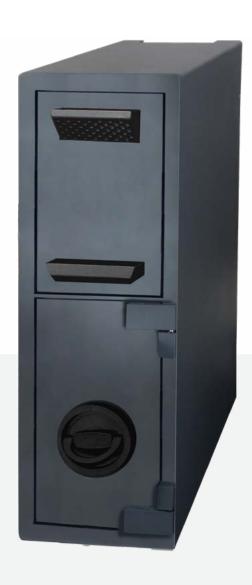

## The DepositMax Sidecar

## THE LNCSAFE PORTFOLIO | LS100C

The **DepositMax Sidecar** sits alongside the **DepositDuo Device**, allowing the additional despot of coins. It works with a certified coin disk and a collection tray.

## The DepositMax Sidecar

THE LNCSAFE PORTFOLIO LS100C

Input Counting speed Tray capacity Size

> Weight Optional

20 coins at once 4 coins per second 5000 coins 31.5" x 7.9" x 23.6" (HxWxD)

44.1 lbs Coin sealbag

To sit alongside the **Deposit Duo Device** for additional coin accepting capability