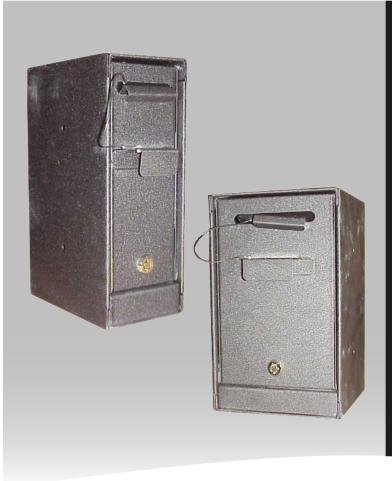

# MS1104/1107 Trim Safes

Gary trim safes are ideal for cash based businesses. Their compact size allows for installation near cash registers to permit frequent cash drops, limiting your exposure to robbery.

# Key Lock

The key lock on this trim safe protects the contents from theft. Two keys are provided with the MS1104/1107 trim safe.

## SPECIFICATIONS: MS1104

Dimensions: 11"H x 4"W x 6 9/16"D Approx. Wt. 10 lbs

## SPECIFICATIONS: MS1107

Dimensions: 11"H x 6 5/8"W x 6 9/16"D Approx. Wt. 12 lbs