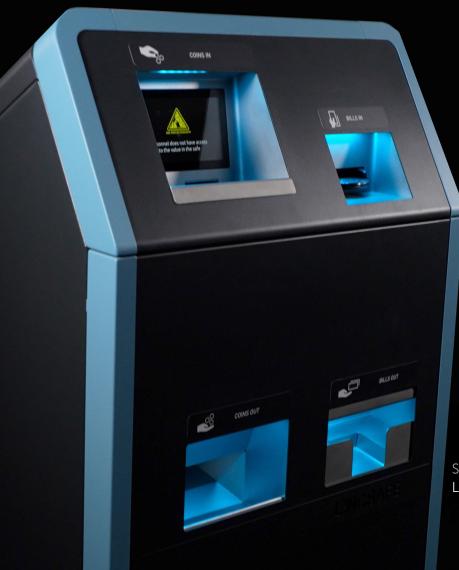

## The LincstationPlus

## THE LNCSAFE PORTFOLIO | LC120B

The **LincstationPlus** is designed specifically to sit within the self-service area. A front-office POS kiosk offering retailers the ability to provide note and coin payments alongside card only devices. The **LincstationPlus** is a CIT friendly solution which automates the entire cash management process, counting, sorting, and storing the notes and coins, making the whole cash process quick, efficient and secure.