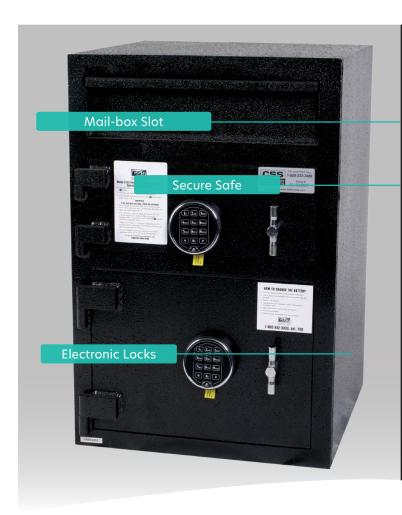

## Dual Compartment Drop Safe

## Proven Solution, Outstanding Service

- B-rated safe robbery and theft deterrent
- Dual Compartments separate drops and change funds
- Mail-box drop slot direct deposit to top compartment
- Two electronic locks limit access to each door
- Multiple user codes providing up to thirty codes per lock
- Time delay feature available robbery and theft deterrent
- 24/7/365 live technical support -support when needed

## FLEXIBLE AND SECURE ENVIRONMENT

In store operations, you need a secure environment for your cash. This safe provides the capabilities you need to protect your assets with features tailored to the needs of retail operations. The mailbox drop slot allows staff to make deposits directly into the top compartment. Extra cash tills or change funds can be kept in the lower compartment. The safe is fit with two electronic locks, one for each compartment, and each lock is programmable with up to thirty user codes per lock limiting access to those who need it. In addition, setting a time delay on either lock can be a strong theft and armed robbery deterrent. All these features, coupled with outstanding customer service and live technical support when you need it, provide you the capabilities and confidence you are looking for.