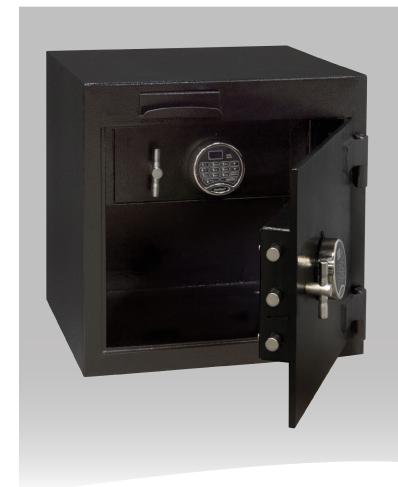

# Deposit Safe with Inner Compartment

## Proven Solution, Outstanding Service

- B-Rated construction
- Secure inner compartment provides a second level of access security
- Drop slot allows direct deposit to to inner compartment
- Multiple user codes (up to 30 unique codes)
- Auto door detent
- Spring-loaded re-locker
- Adjustable shelves
- Time delay feature available as robbery and theft deterrent
- Lock options available on request
- 24/7/365 live technical support when needed

### ASSET PROTECTION AND SECURE DEPOSITS

In store operations, you need a secure environment for your cash and inventory. This safe provides the capabilities you need to protect your assets with features tailored to the needs of retail operations. The safe is fit with two electronic locks that are programmable with up to 30 user codes, limiting access to those who need it. In addition, setting a time delay can be a strong theft and armed robbery deterrent. All these features, coupled with outstanding customer service and live technical support when you need it, provide the capabilities and confidence you require.