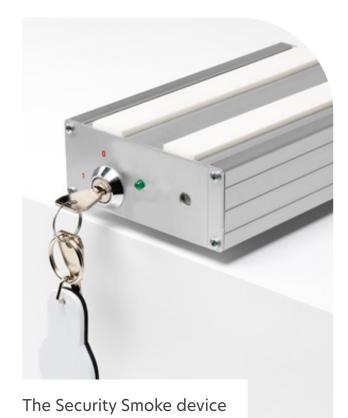

## The perfect deterrent effect

THE SECURITY SMOKE SOLUTION

Our Security Smoke device has been specially developed to provide a low-cost protection solution for any ATM in an intelligent way. It's an autonomous and fully automatic ATM protection device that monitors and analyzes the ATM's security status.