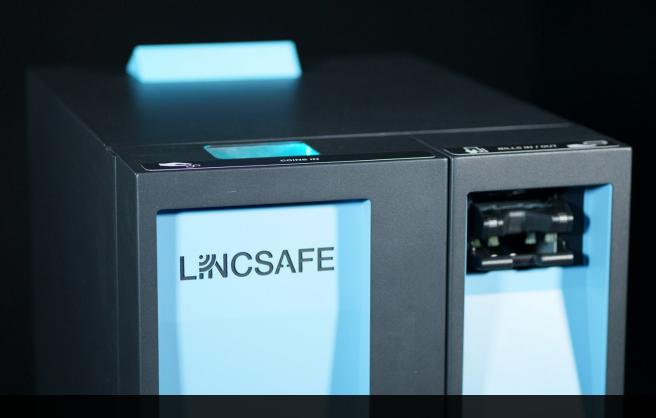

## The LincstationPro

## THE LNCSAFE PORTFOLIO | LR80B

The **LincstationPro** is a compact front-office POS recycler designed to remove staff handling cash at the POS. When integrated with your POS, the **LincstationPro** will automatically handle all of your cash transactions, minimizing your staff time on cash handling and reducing errors. This makes the **LincstationPro** manage the whole cash process as quickly, efficiently and securely.

## **DEVICE DETAILS**

Safe standard Banknote recycling Banknote capacity Banknote deposit Banknote withdraw 20 notes at a time Coin capcity Coin deposit speed 6 coins per second Coin dispense Display User identification Connectivity Digital security Software

Strongbox 360 notes recycler 1,500 notes 50 notes at a time 3,000 mixed coin recycler 24 coins per second 7 inch POS / Management screen

Ethernet / POS **Encrypted SSD** 

Linux

Cennox web portal

- + Realtime information
- + Remote control
- + Detailed reports and audit
- + User administration