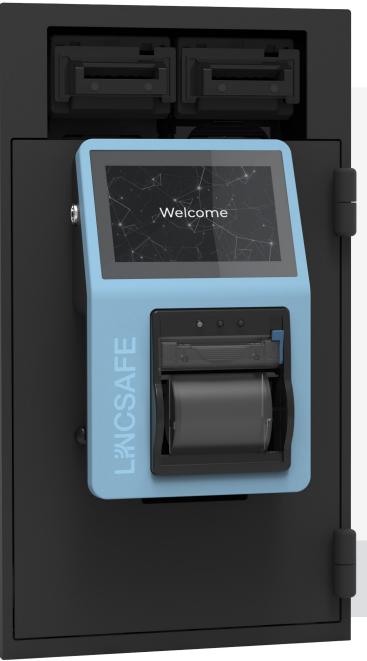

## The DepositDuo Device

## THE LNCSAFE PORTFOLIO | LD100N

The **DepositDuo** Device is a money safe for back or front office with a capacity of 2 x 1200, or 2 x 2200 banknotes. This device validates and counts the deposited money and operates with real-time monitoring, ensuring every transaction is recorded and visible in our cloudbased platform. For added capability the **DepositMax Sidecar** or the **DepositPlus Sidecar** can be added as a dropsafe for coins.

## The Deposit Duo Device

THE LNCSAFE PORTFOLIO LD100N

Safe standard Banknote reader

Banknote collection Safe lock

Display
User identification
Printer
Connectivity
Digital security
Software

UL or CEN II

2 x MEI Single Note Reader (SNF) or Bundle Note Reader (BNF)

2 x 1200 or 2 x 2200

Electronic lock + opening delay (optional: CENCON 2000)

7" TFT touchscreen

Via touch screen (optional: RFID)

3" thermal printer

Ethernet (optional: 3G)

Encrypted SSD/transactions

Cennox web portal

- + Realtime information
- + Remote control
- + Detailed reports and audit
- + User administration

External size Weight 24"(h) x 13.8"(w) x 22.4"(d) 275.6 lbs

To sit alongside; the **DepositMax Sidecar** or the **DepositPro Sidecar** 