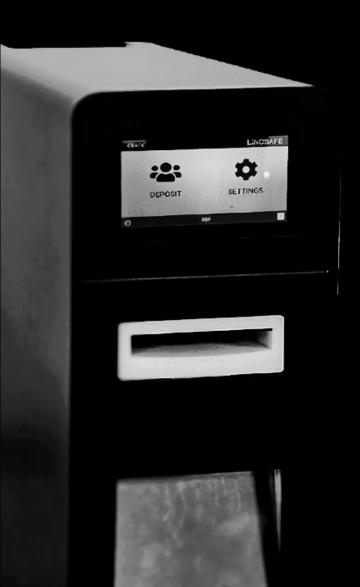

## The DepositMini Device

## THE LNCSAFE PORTFOLIO LD20N

The **DepositMini** cash deposit safe is easy to install at the cash register with a capacity to hold 600 notes. This safe validates and counts the deposited money with real-time monitoring and every transaction recorded. The **DepositMini** device provides onsite or cloud reporting options.

## The DepositMini Device

THE LNCSAFE PORTFOLIO LD20N

Safe standard Banknote reader 100% ECB Tested

Banknote collection Banknote capacity Safe lock Display User identification Printer Connectivity Digital security