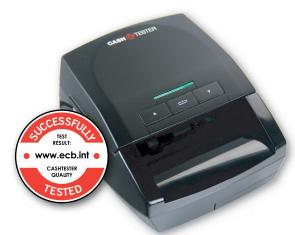

# Compact, fast and with auto-detection!

The Cashtester CT 432 SD is a very complete and reliable detector with auto currency detection and successfully tested counterfeit detection! Optional rechargeable batterie and update function via SD card and USB: the CT 432 SD offers all capabilities in one compact device. And of course also this Cashtester is successfully tested!

#### Succesfully Tested

This unit is successfully tested. The results can be seen at the ECB website.