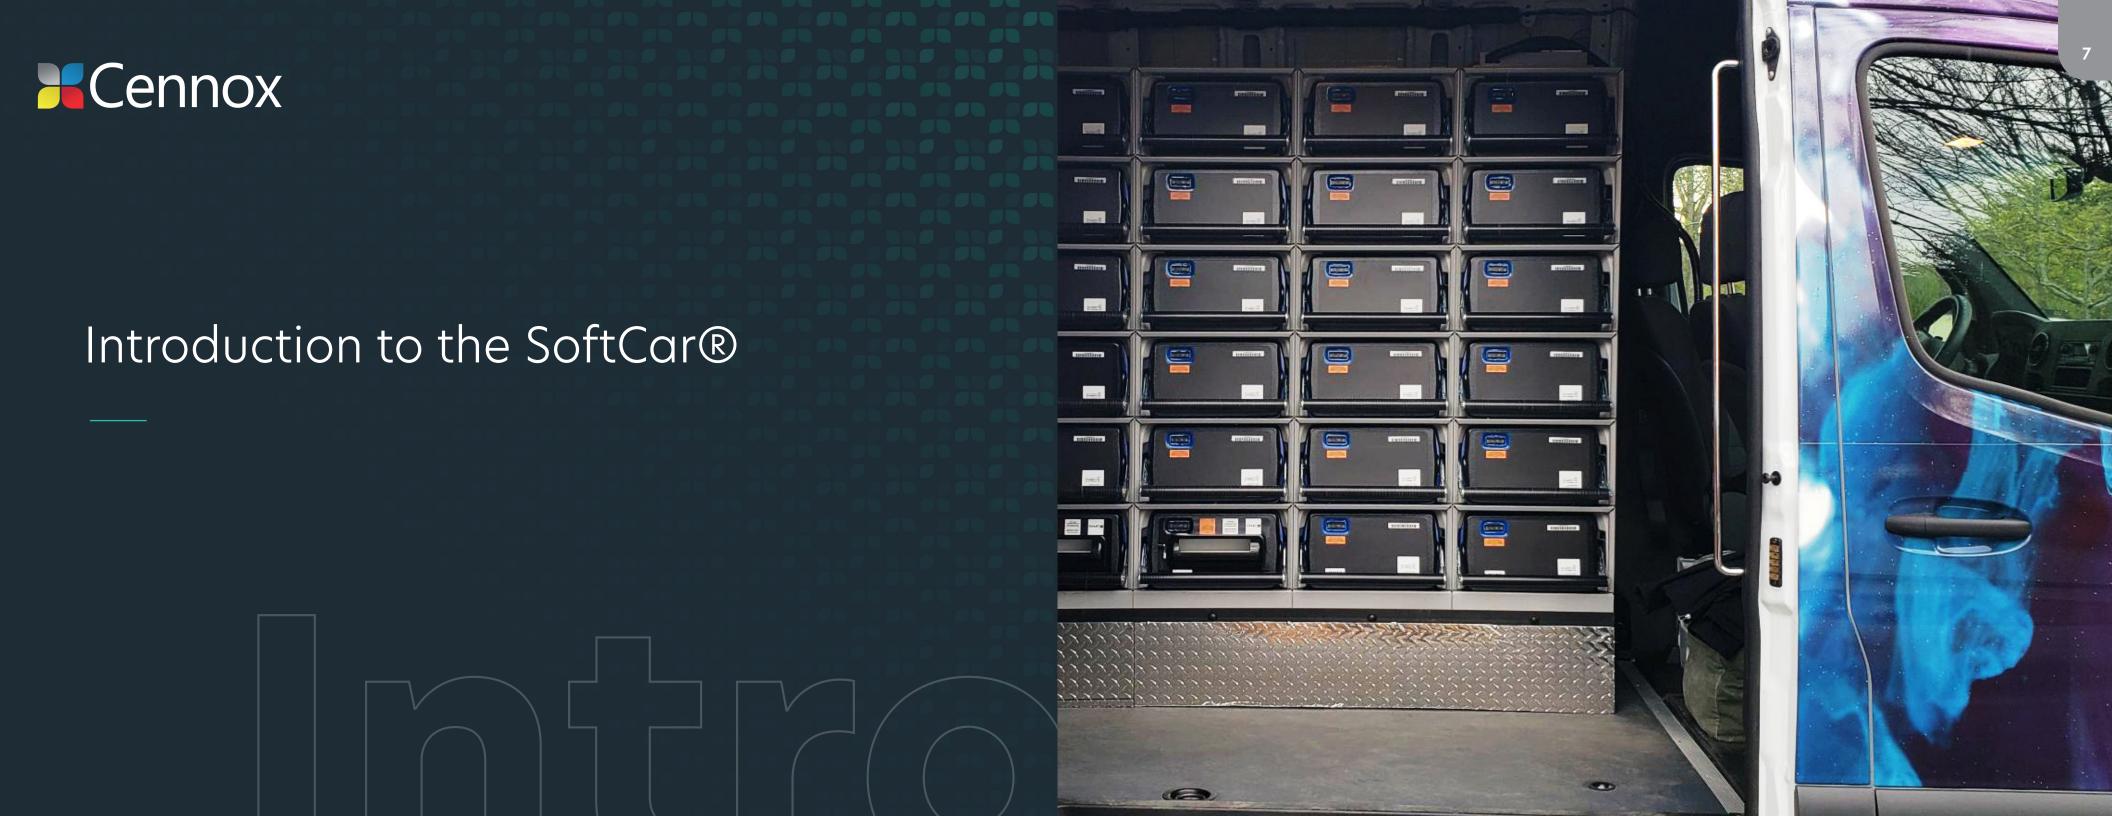

### Introduction to the SoftCar®

Soft skin vehicles are not new. In security terms, the military uses them in situations where armored vehicles and a heavy security presence is not required. In the world of CIT, however, the movement of cash has always been the target of criminal focus and the daily threat of attack to staff.

With the improvements in CIT case technology and the development of better, more efficient IBNS ink staining deterrents and removing the possibility of the prize has spearheaded the innovation of a lighter, more secure CIT vehicle - the SoftCar®.

The SoftCar® is a modular, lightweight alternative to the heavy armored vehicles. Designed to accommodate the latest in secure CIT technology, the SoftCar® is built around standard commercial vehicles. With modifications which includes the installation of specialist case racking and finer alterations to the vehicles' interior, the SoftCar® offers huge cost savings, as well as fleet and service scalability.