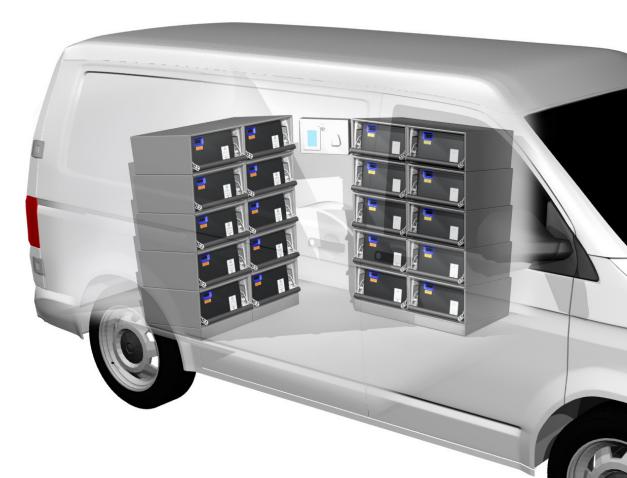

The SoftCar® is a modular, lightweight alternative to the heavy armored vehicles. Designed to accommodate the latest in secure CIT technology, the SoftCar® is built around standard commercial vehicles. With modifications which includes the installation of specialist case racking and finer alterations to the vehicles' interior, the SoftCar® offers huge cost savings, as well as fleet and service scalability.

#### DESIGNED TO FIT WITHIN A VARIETY OF TRADITIONAL COMMERCIAL VEHICLES.

If your company could choose a new type of CIT fleet, what would that fleet look like? Perhaps it would be made up of the latest electric vans to help you improve and promote their environmental credentials. Maybe, your fleet would include smaller inter-city car sized vans, designed around a single member of staff occupancy\* - the beauty is in the SoftCar®'s simplicity - you get to choose.

Alternatively, and in reality, most decisions are built around cost. That is where the genius of the SoftCar® exists. The SoftCar® can be built into an existing fleet of smaller commercial vehicles, even secondhand vehicles, allowing you the opportunity to scale up over your own timeline, whilst still reducing your operational costs and impact on the environment.