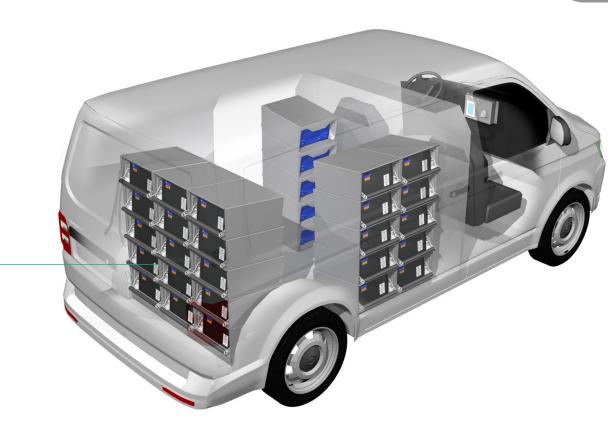

The SoftCar® is a modular, lightweight alternative to the heavy armored vehicles. Designed to accommodate the latest in secure CIT technology, the SoftCar® is built around standard commercial vehicles. With modifications which includes the installation of specialist case racking and finer alterations to the vehicles' interior, the SoftCar® offers huge cost savings, as well as fleet and service scalability.

#### DESIGNED TO FIT WITHIN A VARIETY OF TRADITIONAL COMMERCIAL VEHICLES.

If your company could choose a new type of CIT fleet, what would that fleet look like? Perhaps it would be made up of the latest electric vans to help you improve and promote their environmental credentials. Maybe, your fleet would include smaller inter-city car sized vans, designed around a single member of staff occupancy\* - the beauty is in the SoftCar®'s simplicity - you get to choose.

Alternatively, and in reality, most decisions are built around cost. That is where the genius of the SoftCar® exists. The SoftCar® can be built into an existing fleet of smaller commercial vehicles, even secondhand vehicles, allowing you the opportunity to scale up over your own timeline, whilst still reducing your operational costs and impact on the environment.

Designed around all major commercial vehicle types

info@cennox.com www.cennox.com