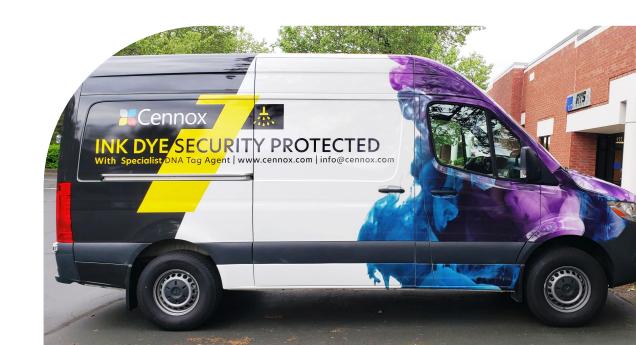

### Introduction to the SoftCar®

Soft skin vehicles are not new. In security terms, the military uses them in situations where armored vehicles and a heavy security presence is not required. In the world of CIT, however, the movement of cash has always been the target of criminal focus and the daily threat of attack to staff.

With the improvements in CIT case technology and the development of better, more efficient IBNS ink staining deterrents and removing the possibility of the prize has spearheaded the innovation of a lighter, more secure CIT vehicle - the SoftCar®.

#### WHAT IS A SOFTCAR®?

The traditional armored vehicle is big, heavy, and designed to protect the staff within from a physical attack. Often seating several members of staff, these visible, military looking transporters are hugely expensive to run, staff, and support a client base diversifying their cash management processes.

The SoftCar® is a modular, lightweight alternative to the heavy armored vehicles. Designed to accommodate the latest in secure CIT technology, the SoftCar® is built around standard commercial vehicles. With modifications which includes the installation of specialist case racking and finer alterations to the vehicles' interior, the SoftCar® offers huge cost savings, as well as fleet and service scalability.