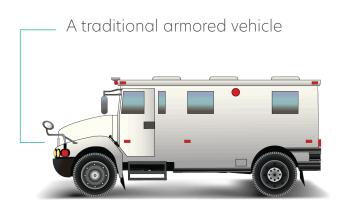

#### WHAT IS A SOFTCAR®?

The traditional armored vehicle is big, heavy, and designed to protect the staff within from a physical attack. Often seating several members of staff, these visible, military looking transporters are hugely expensive to run, staff, and support a client base diversifying their cash management processes.