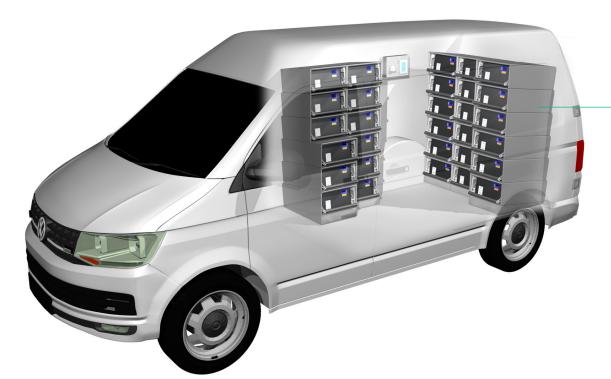

The SoftCar® is a modular, lightweight alternative to the heavy armored vehicles. Designed to accommodate the latest in secure CIT technology, the SoftCar® is built around standard commercial vehicles. With modifications which includes the installation of specialist case racking and finer alterations to the vehicles' interior, the SoftCar® offers huge cost savings, as well as fleet and service scalability.

#### DESIGNED TO FIT WITHIN A VARIETY OF TRADITIONAL COMMERCIAL VEHICLES.

If your company could choose a new type of CIT fleet, what would that fleet look like? Perhaps it would be made up of the latest electric vans to help you improve and promote their environmental credentials. Maybe, your fleet would include smaller inter-city car sized vans, designed around a single member of staff occupancy\* - the beauty is in the SoftCar®'s simplicity - you get to choose.

Designed around all major commercial vehicle types

info@cennox.com www.cennox.com