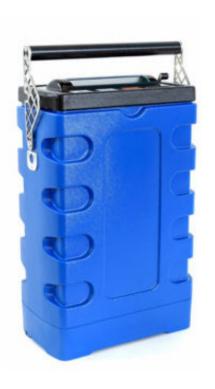

### The CIT case solution

Cennox is globally well known for providing the industry's best security solutions for the financial and retail sectors. Not only is Cennox helping CIT companies to explore how to run a more operationally cost efficient fleet, but we also have the solutions helping to protect the cash, with the total end-toend solution.

#### IBNS ENABLED CIT CASES, DESIGNED TO MEET THE NEEDS OF CROSS PAVEMENT SECURITY.

Through innovative Intelligent Banknote Neutralisation System (IBNS) technology, the Cennox CIT Case System provides a fully end-toend cash security solution at the ATM, across the pavement, and during transit.

This intelligent, multi-purpose, and extremely lightweight system for security cases, makes it today's most advanced solution for bulk cash and ATM cassettes.

The different elements of the Cennox CIT Case System can be used as 'stand-alone' products, or combined with an IBNS cassette to form a fully, homologated end-to-end solution for cash transportation and ATM replenishments.