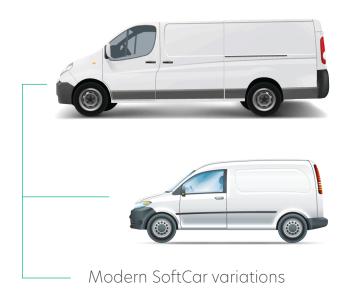

The SoftCar® is a modular, lightweight alternative to the heavy armored vehicles. Designed to accommodate the latest in secure CIT technology, the SoftCar® is built around standard commercial vehicles. With modifications which includes the installation of specialist case racking and finer alterations to the vehicles' interior, the SoftCar® offers huge cost savings, as well as fleet and service scalability.

#### DESIGNED TO FIT WITHIN A VARIETY OF TRADITIONAL COMMERCIAL VEHICLES.

If your company could choose a new type of CIT fleet, what would that fleet look like? Perhaps it would be made up of the latest electric vans to help you improve and promote their environmental credentials. Maybe, your fleet would include smaller inter-city car sized vans, designed around a single member of staff occupancy\* - the beauty is in the SoftCar®'s simplicity - you get to choose.

Alternatively, and in reality, most decisions are built around cost. That is where the genius of the SoftCar® exists. The SoftCar® can be built into an existing fleet of smaller commercial vehicles, even secondhand vehicles, allowing you the opportunity to scale up over your own timeline, whilst still reducing your operational costs and impact on the environment.