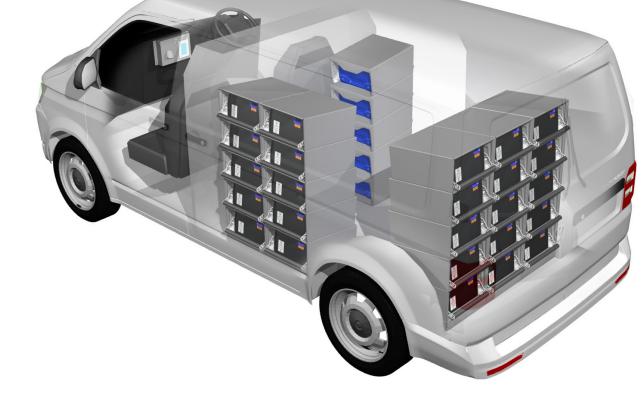

The SoftCar® is a modular, lightweight alternative to the heavy armored vehicles. Designed to accommodate the latest in secure CIT technology, the SoftCar® is built around standard commercial vehicles. With modifications which includes the installation of specialist case racking and finer alterations to the vehicles' interior, the SoftCar® offers huge cost savings, as well as fleet and service scalability.

#### DESIGNED TO FIT WITHIN A VARIETY OF TRADITIONAL COMMERCIAL VEHICLES.

If your company could choose a new type of CIT fleet, what would that fleet look like? Perhaps it would be made up of the latest electric vans to help you improve and promote their environmental credentials. Maybe, your fleet would include smaller inter-city car sized vans, designed around a single member of staff occupancy\* - the beauty is in the SoftCar®'s simplicity - you get to choose.

Alternatively, and in reality, most decisions are built around cost. That is where the genius of the SoftCar® exists. The SoftCar® can be built into an existing fleet of smaller commercial vehicles, even secondhand vehicles, allowing you the opportunity to scale up over your own timeline, whilst still reducing your operational costs and impact on the environment.