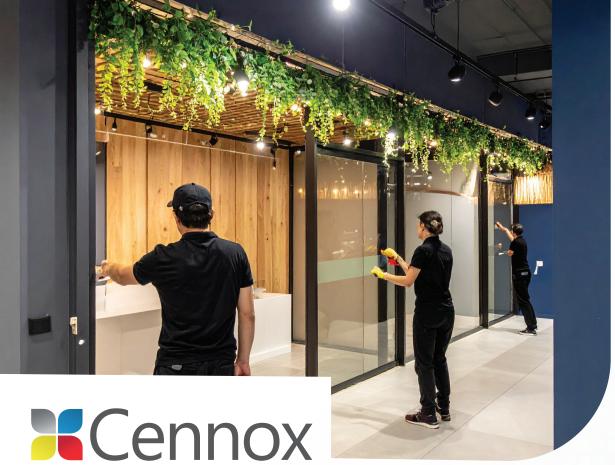

# Looking for refresh ideas? *Partitioning area* creates new working, meeting and product spaces.

When businesses look to make changes to their facilities, a quick refresh project can often deliver the biggest impact for a fraction of the cost of a major fit-out. Cennox undertakes light-touch projects that rejuvenates our client's spaces. Building new pop up rooms can introduce stunning new working and customer engagement areas.

### Functional new working spaces

Our in-house capabilities of nationwide construction, electrical, carpentry and design services is instrumental in supporting clients with a network of offices across a wide area and maintaining the continuity of roll-out. Our designers are able to carry the concepts and styles, flexing it in to different office sizes and layouts.