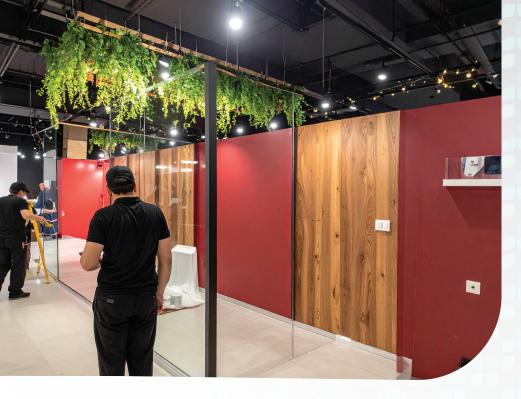

# Looking for refresh ideas? *Partitioning area* creates new working, meeting and product spaces.

When businesses look to make changes to their facilities, a quick refresh project can often deliver the biggest impact for a fraction of the cost of a major fit-out. Cennox undertakes light-touch projects that rejuvenates our client's spaces. Building new pop up rooms can introduce stunning new working and customer engagement areas.

### Functional new working spaces

Our in-house capabilities of nationwide construction, electrical, carpentry and design services is instrumental in supporting clients with a network of offices across a wide area and maintaining the continuity of roll-out. Our designers are able to carry the concepts and styles, flexing it in to different office sizes and layouts.