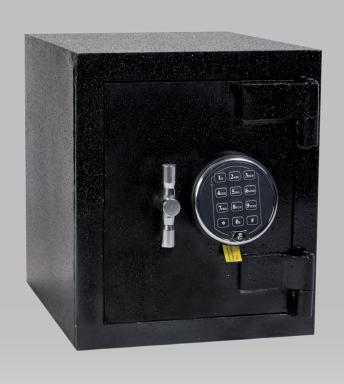

# Single Door, Small Footprint

## Proven Solution, Outstanding Service

- B-Rated construction
- Multiple user codes (up to 9 unique codes)
- Auto door detent
- Spring-loaded re-locker
- Time delay feature available as robbery and theft deterrent
- Lock options available on request
- 24/7/365 live technical support when needed

#### ASSET PROTECTION AND SECURE DEPOSITS

In store operations, you need a secure environment for your cash and valuables. This safe provides the capabilities you need to protect your assets with features tailored to the needs of retail operations. The safe is fit with an electronic lock that is programmable with up to 9 user codes, limiting access to those who need it. In addition, setting a time delay can be a strong theft and armed robbery deterrent. All these features, coupled with outstanding customer service and live technical support when you need it, provide the capabilities and confidence you require.