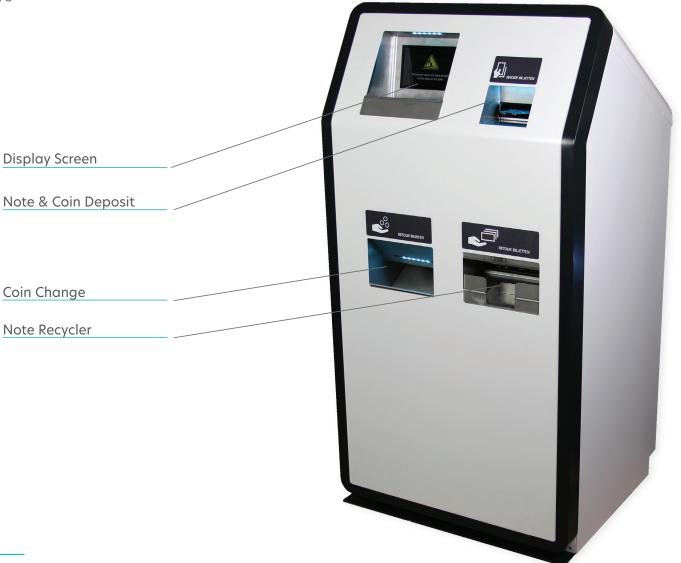

## SELF-PAYMENT TERMINALS

A LINCSAFE SOLUTION FROM CENNOX

## Payment choice and greater cost efficiencies

Payment choice is a growing demand from consumers. With many stores having already installed card-only payment terminals, our Self-Payment Terminal provides a stand-alone alternative payment method. This innovation will prevent customer alienation, improve customer experience, and is feature-packed in improving operational benefits.