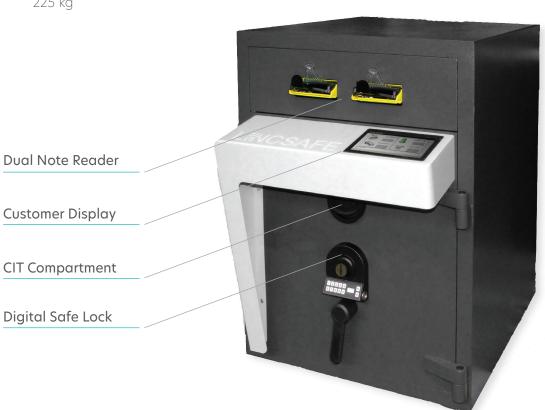

## Features & Benefits

| SPECIFICATIONS                     | Lincsafe DUO SSU                                        |
|------------------------------------|---------------------------------------------------------|
| SAFE STANDARD                      | Grade II                                                |
| BANKNOTE READER<br>100% ECT-TESTED | 2 x MEI bundle note reader                              |
| BANKNOTE COLLECTION                | Self-seal unit with sealbag                             |
| BANKNOTE CAPACITY                  | 2200 banknotes                                          |
| SAFE LOCK                          | Electronic lock + opening delay (optional: CENCON 2000) |
| DISPLAY                            | 7 inch TFT with touchscreen                             |
| USER IDENTIFICATION                | Via touch screen (optional: RFID)                       |
| PRINTER                            | Ethernet (optional: 3G)                                 |
| CONNECTIVITY                       | Encrypted SSD/transactions                              |
| DIGITAL SECURITY                   | (optional: alarm interface)                             |
| SOFTWARE                           | Cennox Webportal                                        |
| EXTERNAL SIZE                      | 800(h) x 600(w) x 740(d) mm                             |
| WEIGHT                             | 225 kg                                                  |