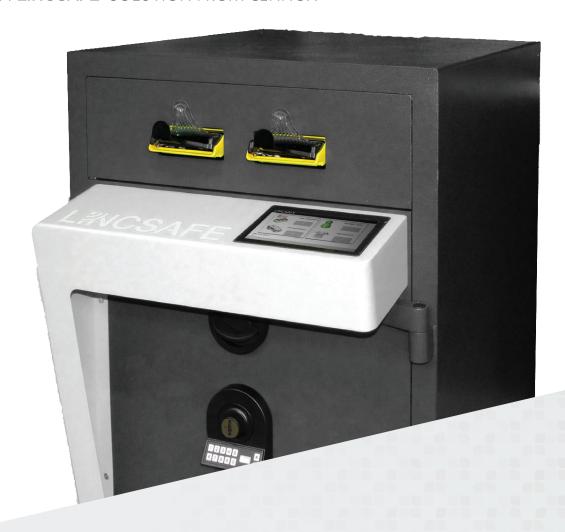

## The smart and secure solution for cash management

The DUO is a Money Safe for back-front office with a capacity of  $2 \times 1200$ , or  $2 \times 2200$  banknotes for the XL version. This safe checks and counts the deposited money. With real-time monitoring, every transaction is recorded in the software.